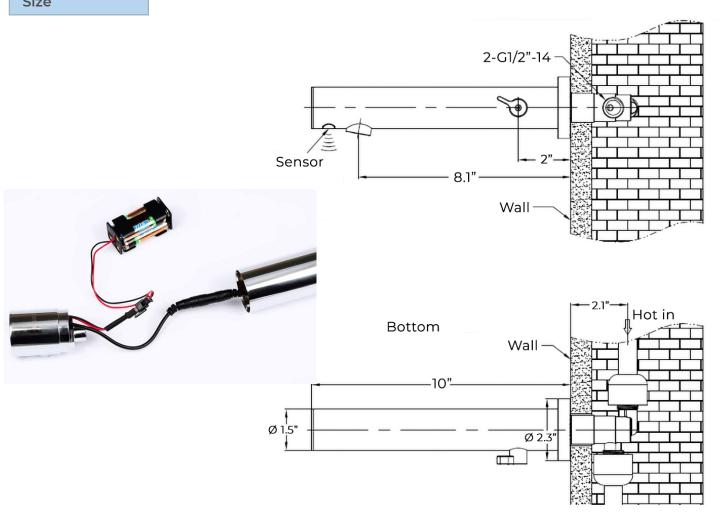

m (adjustable)                                                 |
| 5   | Water pressure         | 0.05~0.8MPa                                                          |
| 6   | Ambient temperature    | 0~55°C                                                               |
| 8   | Working life           | 350000~400000 times                                                  |
| 9   | Sensor time            | <1 Sec                                                               |
| 10  | Closing time           | <2 Sec                                                               |
| 11  | Low voltage indication | 3.9V(The light will flash twice each two seconds)                    |
| 12  | Self shut off time     | 65-70 Sec (Non stop flushing)                                        |

Size



1

bathselect.com Customer Service: 800-500-9895